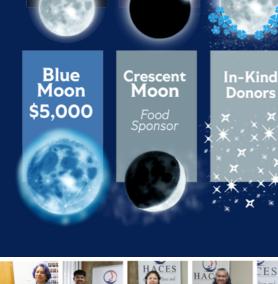

#### have six sponsorship levels available. Click on the "Become a Sponsor" button

2. Become a Sponsor

to learn more. BECOME A SPONSOR

Interested in becoming a sponsor? We

Can't make it to the gala? Donate! All