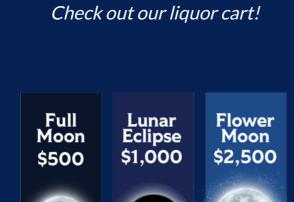

#### have six sponsorship levels available. Click on the "Become a Sponsor" button

2. Become a Sponsor

to learn more. BECOME A SPONSOR

Interested in becoming a sponsor? We

Can't make it to the gala? Donate! All