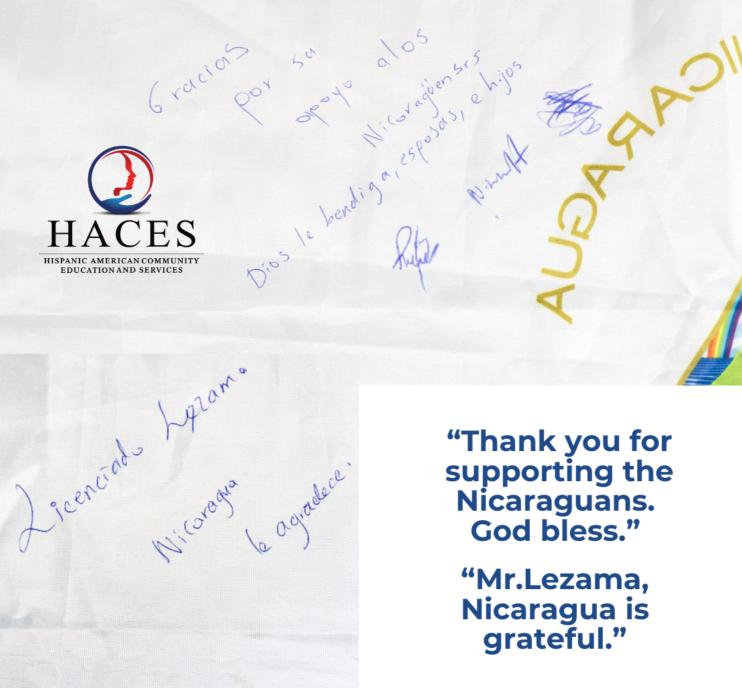

## GIW/ING TUESDAY

**YOUR donation is IMPACTFUL** 

The needs in our community are vast. In this year alone, thousands of asylum seekers fled their country looking for protection and an opportunity.

Our HACES Case Worker. Ivan Lezama states:

"A vast majority of asylum seekers come from Colombia, Honduras, Venezuela, Nicaragua, and Peru. In general, I have seem asylum clients from many countries such as Guatemala, El Salvador, Mexico, India, Russia, Ukraine, Belize, Panama, Dominican Republic, Ecuador, Bolivia, and Costa Rica."