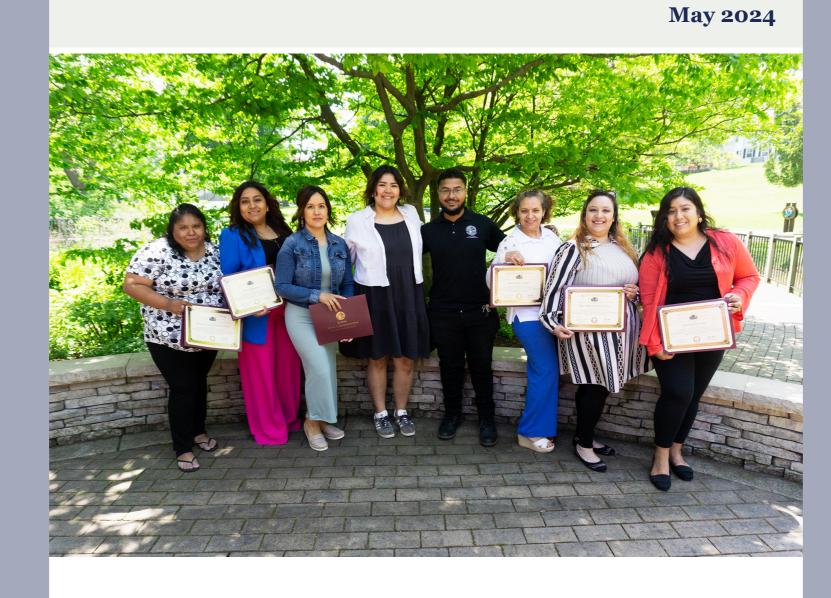

# **End of the Year Parent Mentor Celebration**

**Support Your Community** 

**DONATE** 

On May 17th, the Parent Mentors celebrated the end of another successful school year. We would like to thank our partners: United Way of Lake County, Lake County Workforce Development, Waukegan Public School District 60, and State Representative Rita Mayfield, District 60.