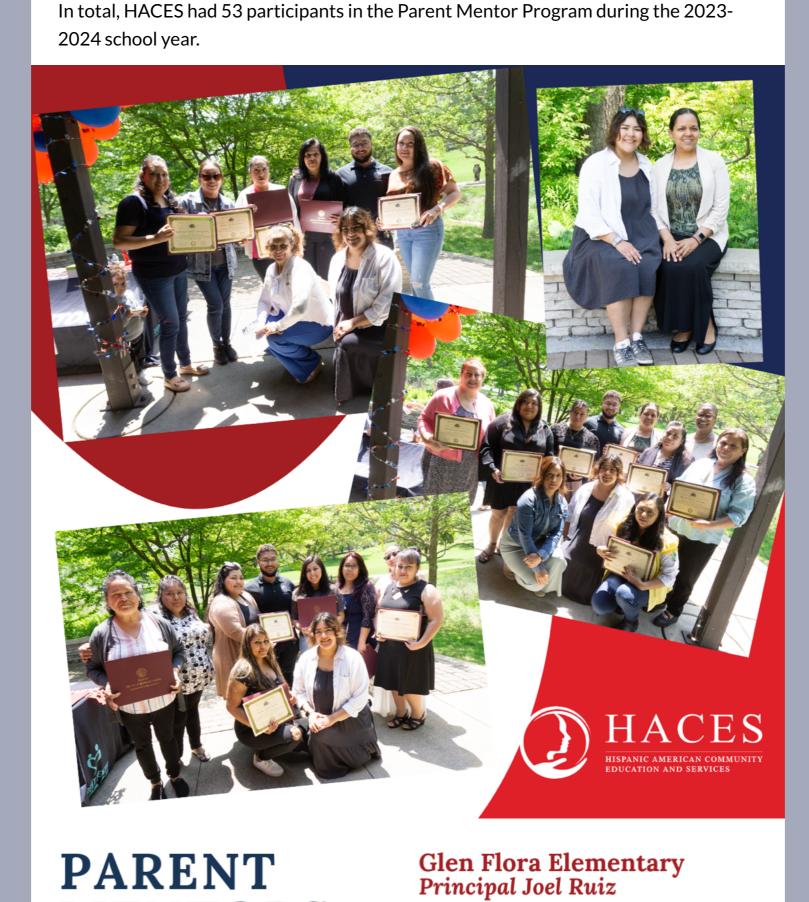

five to six schools in the Waukegan School District.

During the 2023-2024 school year, HACES expanded the Parent Mentor program from

**ELEMENTARY SCHOOLS IN THE** WAUKEGAN PUBLIC SCHOOL **DISTRICT** 

TOTAL HOURS VOLUNTEERED

6,550